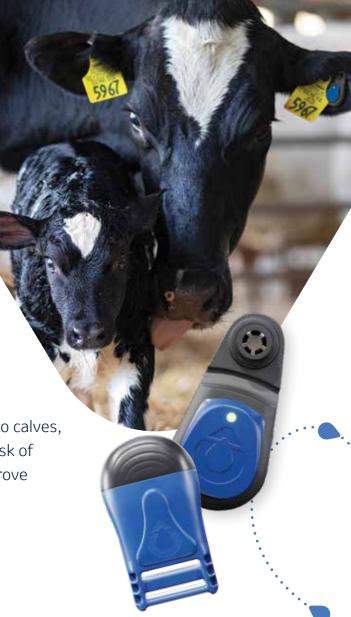

# SenseHub® Dairy Behaviour Monitoring

Freedom is knowing when and how to improve reproduction, health and nutrition—from calf to cow

The only integrated behaviour monitoring solution for whole-life monitoring, SenseHub® Dairy can alert you to calves, heifers and cows that may need attention due to the risk of developing potential health issues so you can help improve health and performance from the start of a cow's life.

## Help improve health and productivity with actionable insights

SenseHub® Dairy's monitoring system can alert you to calves, heifers and cows that may need further attention due to the risk of developing potential health issues, often before clinical signs become visible or productivity drops.