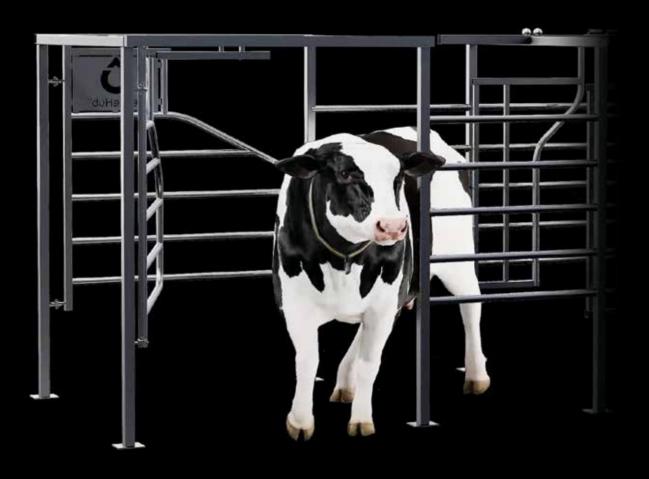

# Freedom is the power of automation to help improve operations and workflow

When you automatically connect **SenseHub® sorting gates** to the SenseHub® Dairy system—whether with monitoring tags or EID tags—you'll quickly experience the power of automation to help:

- Improve work efficiency by simplifying routine tasks to save time
- ✓ Reduce labour costs with automated actions driven by your SenseHub® Dairy insights
- Reduce stress associated with sorting of animals and help improve animal welfare and milk yield
- Regulate access to pens by facilitating animal traffic