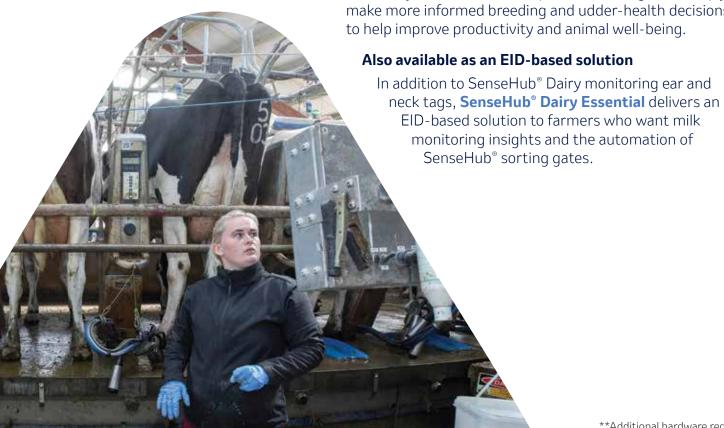

## SenseHub® Dairy Milk Monitoring

## **Measure** where it matters

With the new fully integrated SenseHub® Dairy In-Line MilkPlus Sensor\*\* and the SenseHub® Dairy In-Line Somatic Cell Count (SCC) Sensor\*\*, the SenseHub® Dairy milk monitoring solutions provide you with milk yield and quality insights.

Combined with SenseHub® Dairy behaviour monitoring and automation, it can help improve workflow so you can farm with more freedom.

#### Actionable insights into milk quality and yield

No matter which milking parlour type or brand, with the SenseHub® Dairy In-Line MilkPlus Sensor, you can easily monitor critical milk data such as yield, fat, protein, lactose, blood and conductivity—providing you with instant visibility into milk trends for individual cows and for your entire herd.

#### Individual SCC results in under two minutes

With the SenseHub® Dairy In-Line Somatic Cell Count (SCC) Sensor, you get fast visibility of SCC within two minutes of cupping your cows—without disrupting the milking routine and with all results stored and displayed in the SenseHub® Dairy system.

#### Create custom insights to help fine-tune daily operations

With **SenseHub® Dairy milk reports and graphs**, you have shift, daily and lactation milk production insights to help you make more informed breeding and udder-health decisions