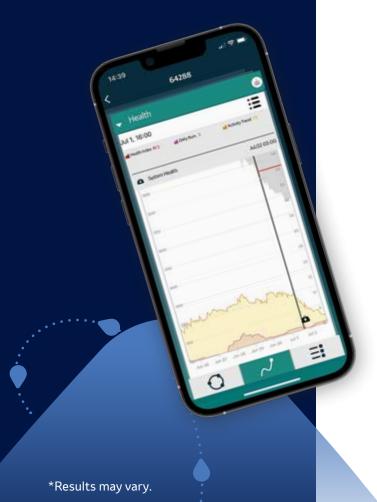

### Turn information into actionable insights

SenseHub® Dairy system delivers actionable insights and status reports that are sent directly to you and your team—including alerts for animals that may require your attention.

## Create custom insights to help fine-tune daily operations

From the connected ecosystem straight into your preferred device, the **SenseHub**° **Dairy Report Generator** helps transform operational control through more precise herd intelligence. Fast, intuitive functionality lets you easily customize your monitoring reports in real-time to help target the animals and tasks that matter most.

#### Create custom insights to help fine-tune daily operations

With **SenseHub® Dairy milk reports and graphs**, you have shift, daily and lactation milk production insights to help you make more informed breeding and udder-health decisions